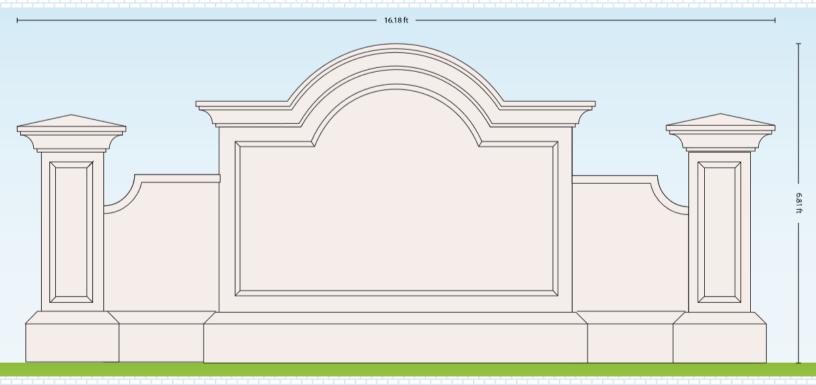

MODEL 28 - Size: 6' x 5' x 13"

MODEL 29 - Size: 11' x 6' x 33"

MODEL 30 - Size: 6.7' x 5.2' x 20"

MODEL 31 - Size: 16.2' x 7' x 28"

Please feel free to contact us for assistance before, during or after the install.