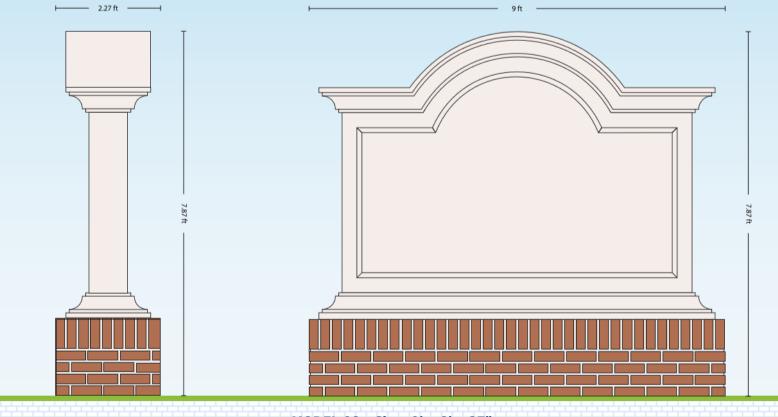

MODEL 08 - Size: 9' x 8' x 27"

MODEL 09 - Size: 10' x 5' x 22.5"

MODEL 11 - Size: 10' x 5' x 16"

Here is a technical diagram and materials guidelines for the fabrication of our custom-made stucco sign monuments: