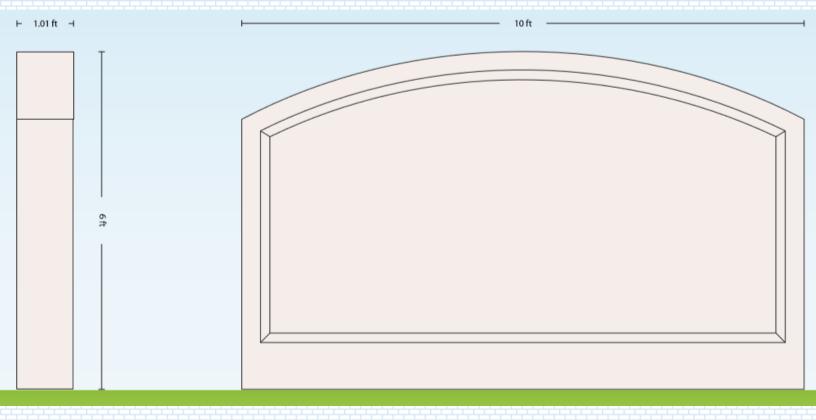

## MODEL # AND DIMENSIONS ARE BELOW THE IMAGE

MODEL 01 - Size: 11' x 7' x 30.6"

MODEL 02 - Size: 5' x 6.3' x 22.6"

MODEL 03 - Size: 6' x 5' x 20"

MODEL 04 - Size: 9' x 6.33' x 34.7"

MODEL 05 - Size: 10' x 6' x 25"

MODEL 06 - Size: 12' x 5' x 20"

MODEL 07 - Size: 8' x 7' x 28"

Our custom sign monument products are made using a nationally approved construction industry standard know as (EIFS) - Exterior Insulation and Finishing.