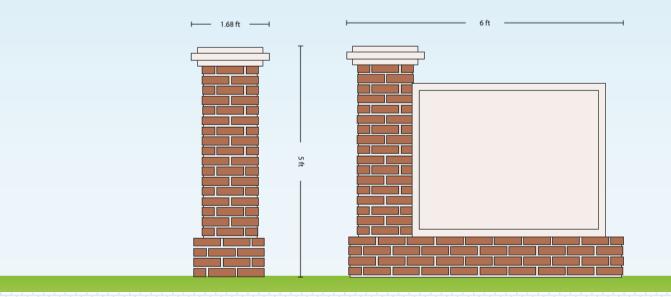

## MODEL # AND DIMENSIONS ARE BELOW THE IMAGE

MODEL 01 - Size: 11' x 7' x 30.6"

MODEL 02 - Size: 5' x 6.3' x 22.6"

MODEL 03 - Size: 6' x 5' x 20"

MODEL 04 - Size: 9' x 6.33' x 34.7"

MODEL 05 - Size: 10' x 6' x 25"