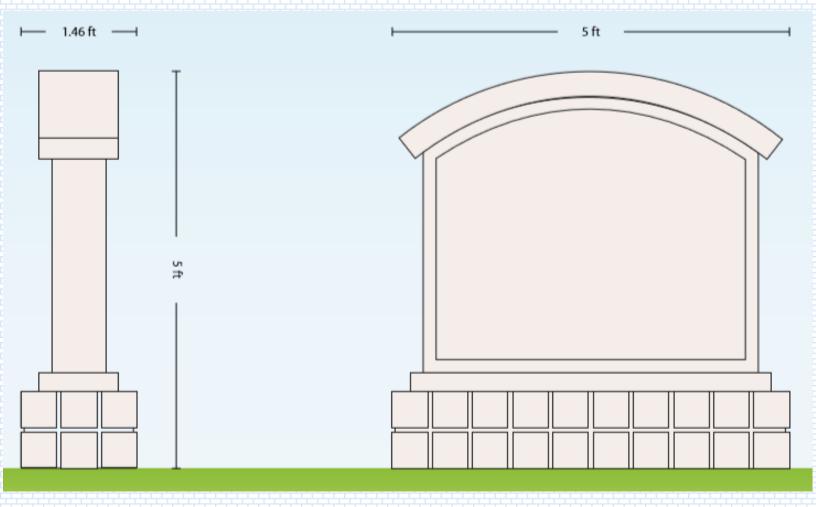

MODEL 25 - Size: 5' x 4' x 21"

MODEL 26 - Size: 10' x 5' x 24"

MODEL 27 - Size: 8.84' x 9' x 29"