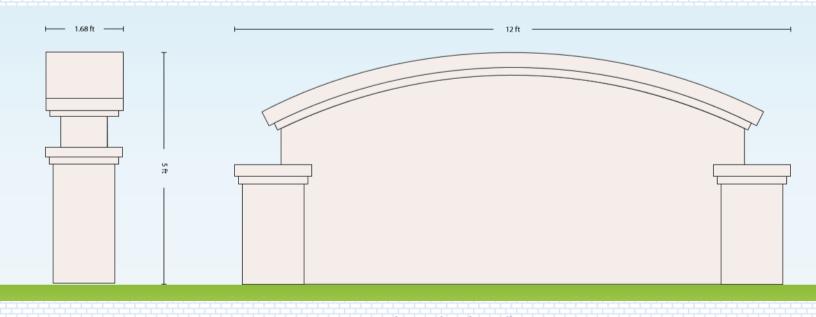

MODEL 06 - Size: 12' x 5' x 20"

MODEL 07 - Size: 8' x 7' x 28"

Our custom sign monument products are made using a nationally approved construction industry standard know as (EIFS) - Exterior Insulation and Finishing.