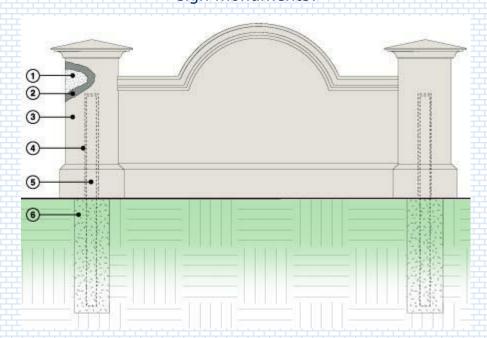

MODEL 08 - Size: 9' x 8' x 27"

MODEL 09 - Size: 10' x 5' x 22.5"

MODEL 11 - Size: 10' x 5' x 16"

Here is a technical diagram and materials guidelines for the fabrication of our custom-made stucco sign monuments:

- 1. Core of structure is expanded polystyrene (EPS 1#CF).
- 2. Aromatic fast-cure urethane (impact resistant) hard coat finish.
- 3. Stucco top coat (100% aggregated acrylic).
- 4. PVC Pipe (Schedule 40) integrated into structure.
- 5. Steel Pipe inserted during installation (above grade secured with expanding adhesive).
- 6. Concrete Footers (below grade as required by local Code).
  Our sign monuments **do not require a concrete slab**. The EIFS construction system is designed to go directly on the ground (or facade). EIFS does not expand or contract throughout seasonal changes.