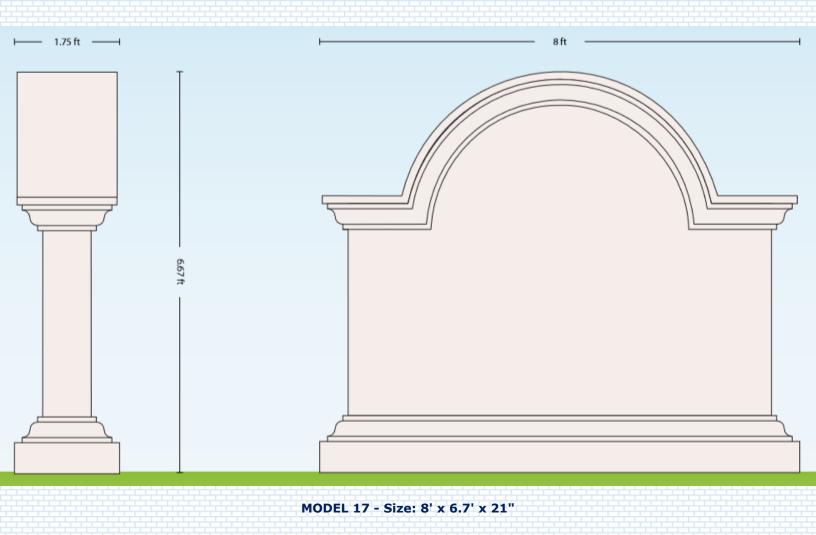

MODEL 06 - Size: 12' x 5' x 20"

MODEL 07 - Size: 8' x 7' x 28"

Our custom sign monument products are made using a nationally approved construction industry standard know as (EIFS) - Exterior Insulation and Finishing.