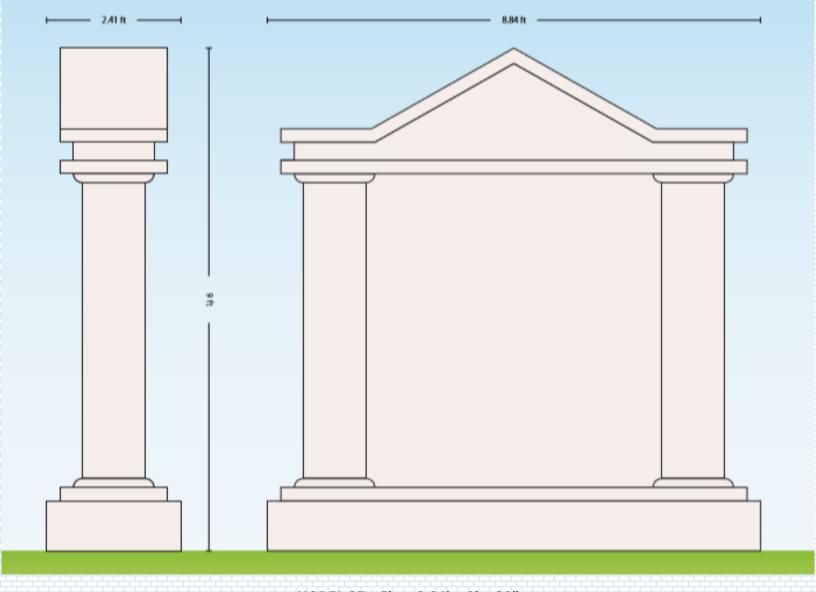

MODEL 25 - Size: 5' x 4' x 21"

MODEL 26 - Size: 10' x 5' x 24"

MODEL 27 - Size: 8.84' x 9' x 29"