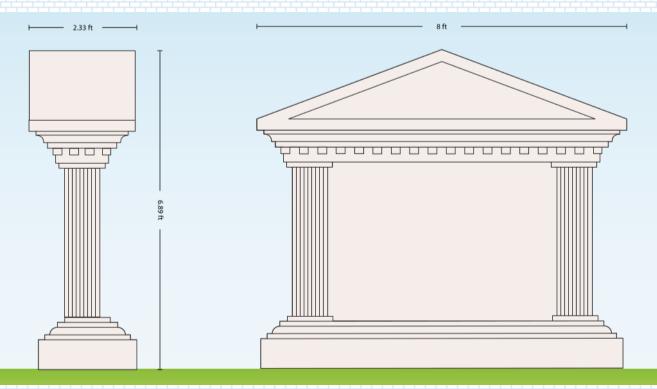

MODEL 06 - Size: 12' x 5' x 20"

MODEL 07 - Size: 8' x 7' x 28"

Our custom sign monument products are made using a nationally approved construction industry standard know as (EIFS) - Exterior Insulation and Finishing.