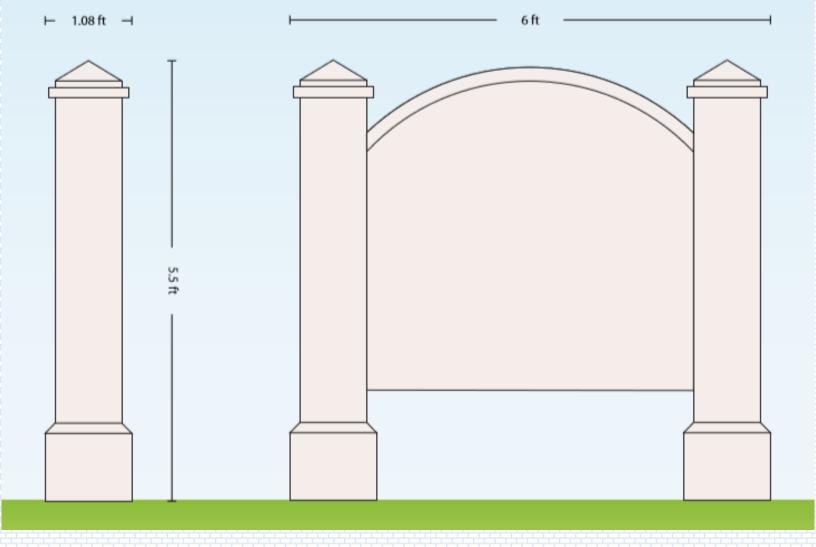

MODEL 06 - Size: 12' x 5' x 20"

MODEL 07 - Size: 8' x 7' x 28"

Our custom sign monument products are made using a nationally approved construction industry standard know as (EIFS) - Exterior Insulation and Finishing.