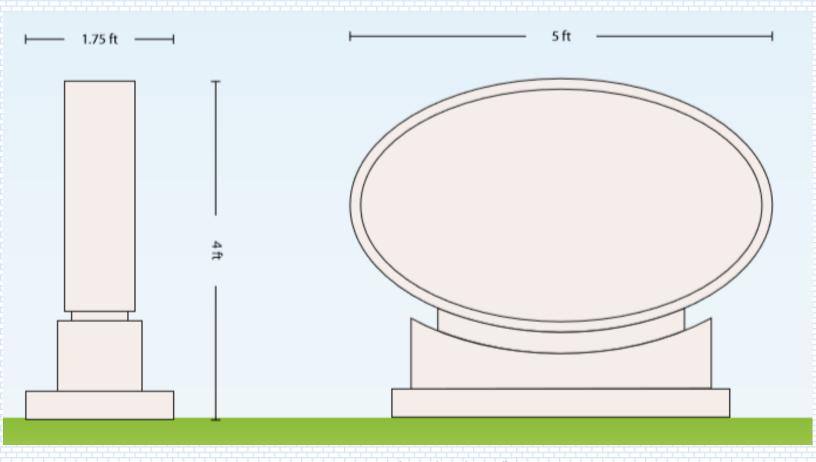

## MODEL # AND DIMENSIONS ARE BELOW THE IMAGE

MODEL 01 - Size: 11' x 7' x 30.6"

MODEL 02 - Size: 5' x 6.3' x 22.6"

MODEL 03 - Size: 6' x 5' x 20"

MODEL 04 - Size: 9' x 6.33' x 34.7"

MODEL 05 - Size: 10' x 6' x 25"