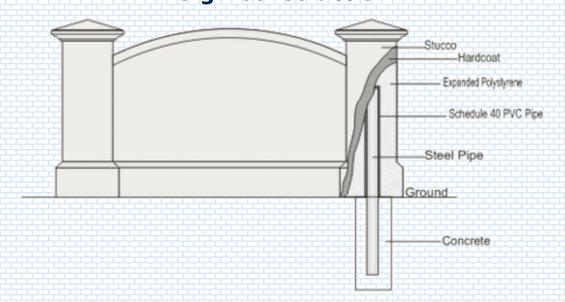

MODEL 08 - Size: 9' x 8' x 27"

MODEL 09 - Size: 10' x 5' x 22.5"

MODEL 11 - Size: 10' x 5' x 16"

Here is a technical diagram and materials guidelines for the fabrication of our custom-made stucco sign monuments:

- 1. Core of structure is expanded polystyrene (EPS 1#CF).
- 2. Aromatic fast-cure urethane (impact resistant) hard coat finish.
- 3. Stucco top coat (100% aggregated acrylic).
- 4. PVC Pipe (Schedule 40) integrated into structure.
- 5. Steel Pipe inserted during installation (above grade secured with expanding adhesive).
- 6. Concrete Footers (below grade as required by local Code).
  Our sign monuments **do not require a concrete slab**. The EIFS construction system is designed to go directly on the ground (or facade). EIFS does not expand or contract throughout seasonal changes.