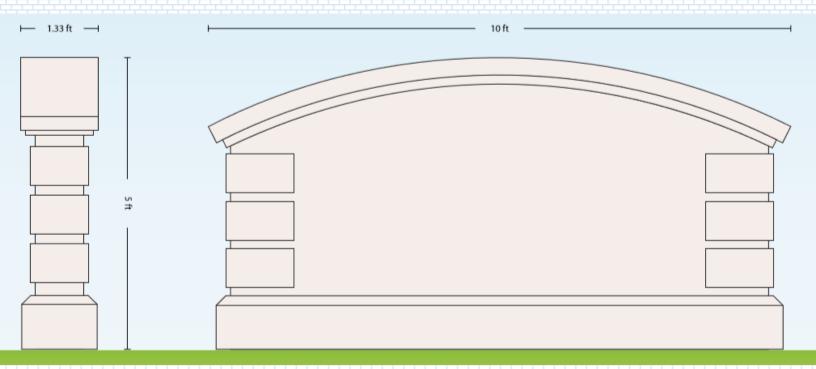

## MODEL # AND DIMENSIONS ARE BELOW THE IMAGE

MODEL 01 - Size: 11' x 7' x 30.6"

MODEL 02 - Size: 5' x 6.3' x 22.6"

MODEL 03 - Size: 6' x 5' x 20"

MODEL 04 - Size: 9' x 6.33' x 34.7"

MODEL 05 - Size: 10' x 6' x 25"