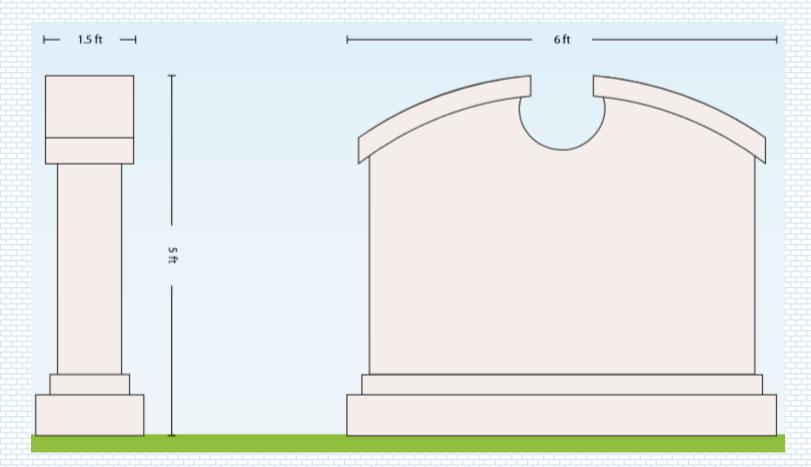

## MODEL # AND DIMENSIONS ARE BELOW THE IMAGE

MODEL 01 - Size: 11' x 7' x 30.6"

MODEL 02 - Size: 5' x 6.3' x 22.6"

MODEL 03 - Size: 6' x 5' x 20"

MODEL 04 - Size: 9' x 6.33' x 34.7"

MODEL 05 - Size: 10' x 6' x 25"