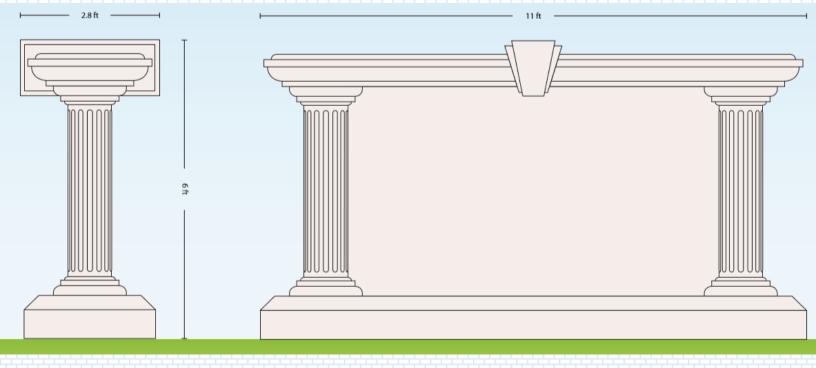

MODEL 08 - Size: 9' x 8' x 27"

MODEL 09 - Size: 10' x 5' x 22.5"

MODEL 11 - Size: 10' x 5' x 16"

Here is a technical diagram and materials guidelines for the fabrication of our custom-made stucco sign monuments: