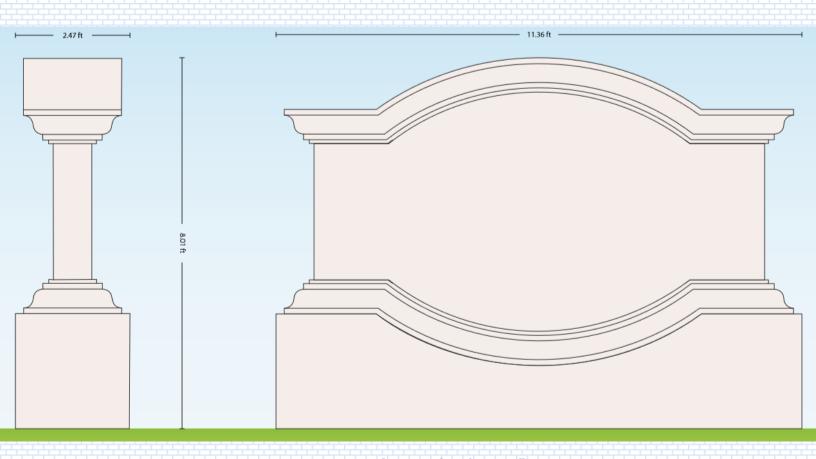

MODEL 06 - Size: 12' x 5' x 20"

MODEL 07 - Size: 8' x 7' x 28"

Our custom sign monument products are made using a nationally approved construction industry standard know as (EIFS) - Exterior Insulation and Finishing.

MODEL 08 - Size: 9' x 8' x 27"

MODEL 09 - Size: 10' x 5' x 22.5"

MODEL 11 - Size: 10' x 5' x 16"

Here is a technical diagram and materials guidelines for the fabrication of our custom-made stucco sign monuments: