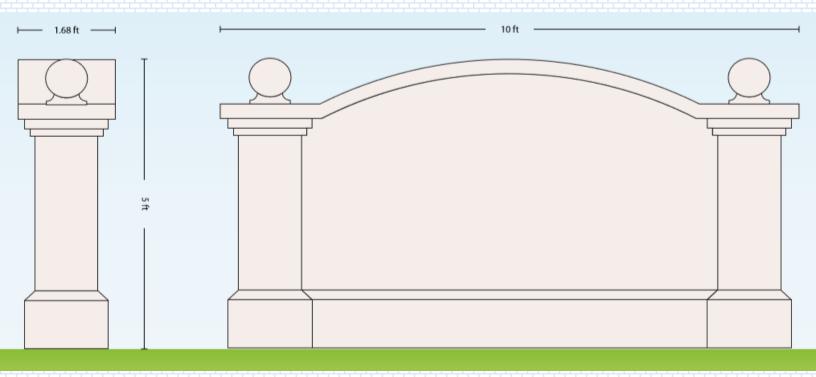

## MODEL # AND DIMENSIONS ARE BELOW THE IMAGE

MODEL 01 - Size: 11' x 7' x 30.6"

MODEL 02 - Size: 5' x 6.3' x 22.6"

MODEL 03 - Size: 6' x 5' x 20"

MODEL 04 - Size: 9' x 6.33' x 34.7"

MODEL 05 - Size: 10' x 6' x 25"