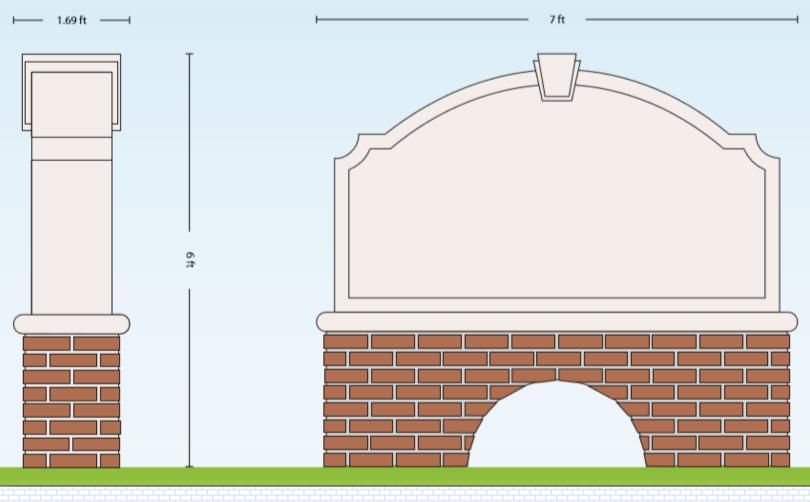

## **Sign Construction**

MODEL 13 - Size: 7' x 6' x 20.5"

MODEL 14 - Size: 5' x 5' x 18"

MODEL 15 - Size: 8' x 4' x 12"

MODEL 16 - Size: 10' x 5' x 20"

MODEL 18 - Size: 8' x 8' x 12"

MODEL 19 - Size: 9' x 6' x 20.5"

MODEL 20 - Size: 6' x 5' x 18"

MODEL 21 - Size: 10' x 6' x 12"

MODEL 22 - Size: 11.4' x 8' x 29.5"

MODEL 23 - Size: 10' x 5' x 12"

MODEL 24 - Size: 10' x 5' x 16"