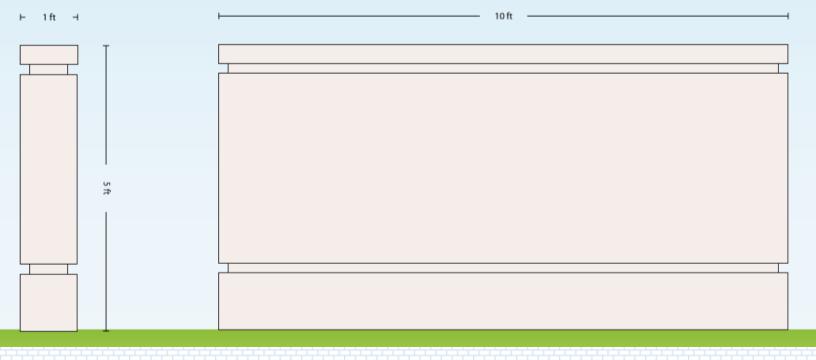

MODEL 08 - Size: 9' x 8' x 27"

MODEL 09 - Size: 10' x 5' x 22.5"

MODEL 11 - Size: 10' x 5' x 16"

Here is a technical diagram and materials guidelines for the fabrication of our custom-made stucco sign monuments: