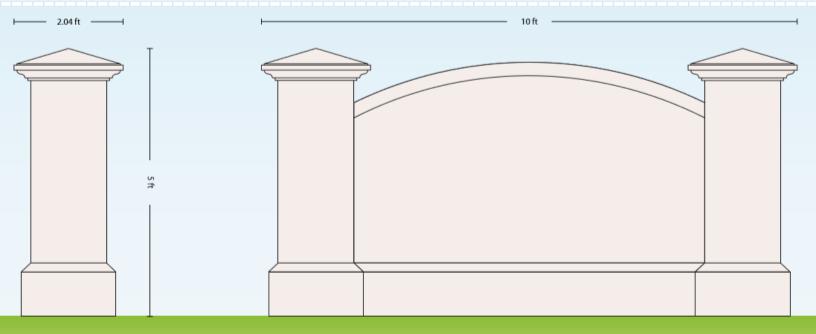

## MODEL # AND DIMENSIONS ARE BELOW THE IMAGE

MODEL 01 - Size: 11' x 7' x 30.6"

MODEL 02 - Size: 5' x 6.3' x 22.6"

MODEL 03 - Size: 6' x 5' x 20"

MODEL 04 - Size: 9' x 6.33' x 34.7"

MODEL 05 - Size: 10' x 6' x 25"