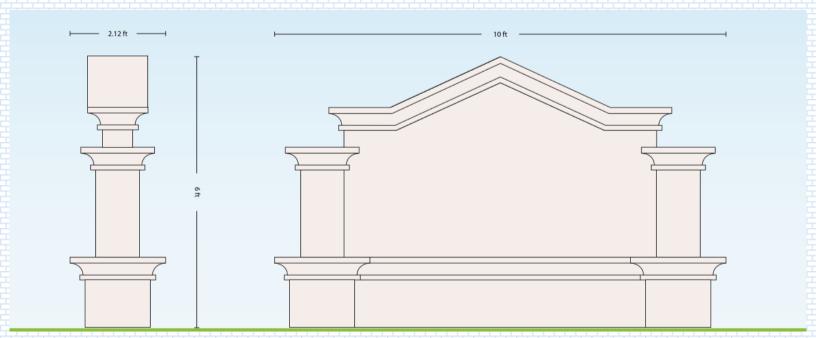

## MODEL # AND DIMENSIONS ARE BELOW THE IMAGE

MODEL 01 - Size: 11' x 7' x 30.6"

MODEL 02 - Size: 5' x 6.3' x 22.6"

MODEL 03 - Size: 6' x 5' x 20"

MODEL 04 - Size: 9' x 6.33' x 34.7"

MODEL 05 - Size: 10' x 6' x 25"