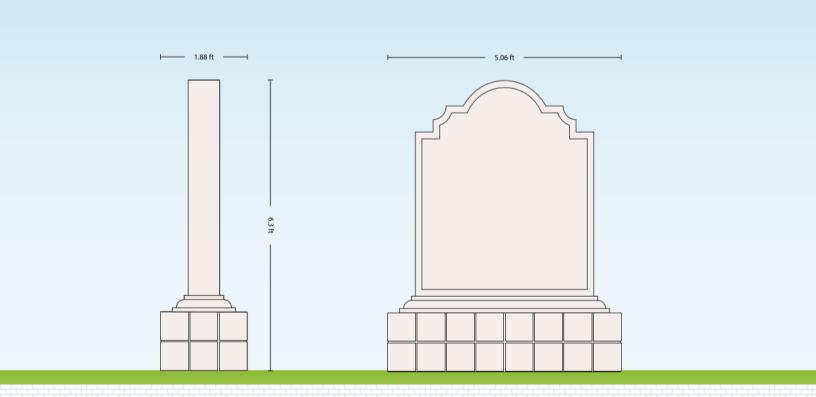

## MODEL # AND DIMENSIONS ARE BELOW THE IMAGE

MODEL 01 - Size: 11' x 7' x 30.6"

MODEL 02 - Size: 5' x 6.3' x 22.6"

MODEL 03 - Size: 6' x 5' x 20"

MODEL 04 - Size: 9' x 6.33' x 34.7"

MODEL 05 - Size: 10' x 6' x 25"