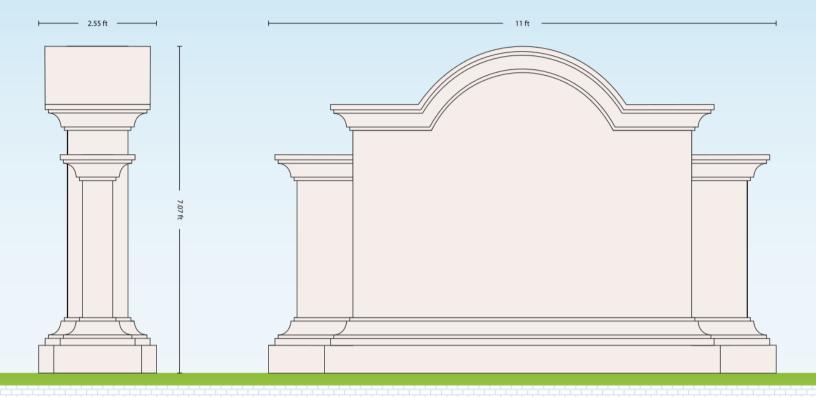

## MODEL # AND DIMENSIONS ARE BELOW THE IMAGE

MODEL 01 - Size: 11' x 7' x 30.6"

MODEL 02 - Size: 5' x 6.3' x 22.6"

MODEL 03 - Size: 6' x 5' x 20"

MODEL 04 - Size: 9' x 6.33' x 34.7"

MODEL 05 - Size: 10' x 6' x 25"