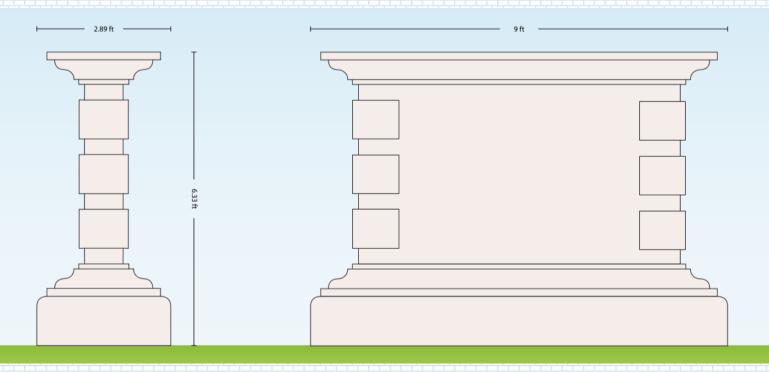

## MODEL # AND DIMENSIONS ARE BELOW THE IMAGE

MODEL 01 - Size: 11' x 7' x 30.6"

MODEL 02 - Size: 5' x 6.3' x 22.6"

MODEL 03 - Size: 6' x 5' x 20"

MODEL 04 - Size: 9' x 6.33' x 34.7"

MODEL 05 - Size: 10' x 6' x 25"