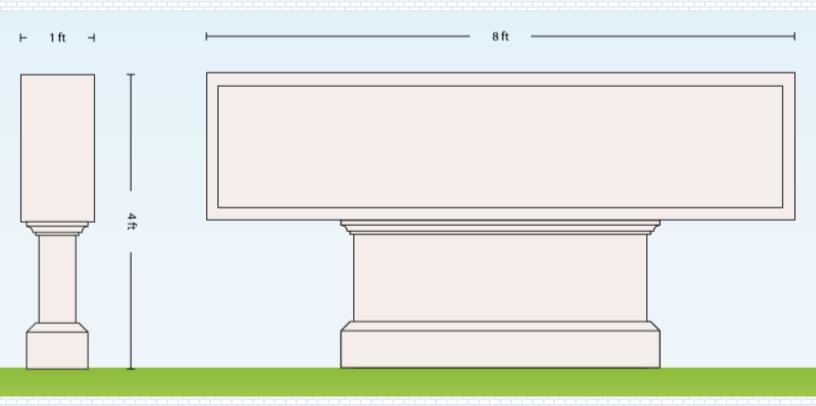

## MODEL # AND DIMENSIONS ARE BELOW THE IMAGE

MODEL 01 - Size: 11' x 7' x 30.6"

MODEL 02 - Size: 5' x 6.3' x 22.6"

MODEL 03 - Size: 6' x 5' x 20"

MODEL 04 - Size: 9' x 6.33' x 34.7"

MODEL 05 - Size: 10' x 6' x 25"