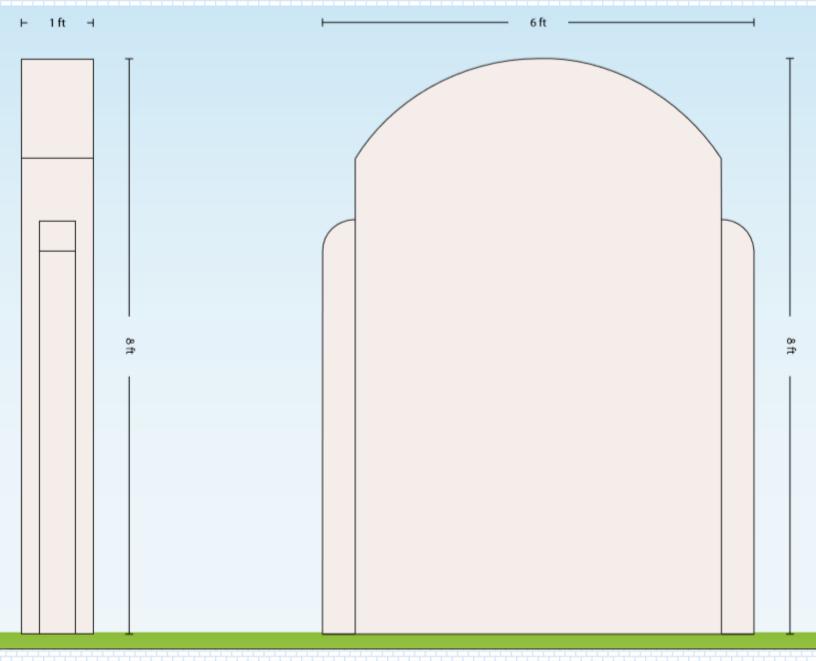

## MODEL # AND DIMENSIONS ARE BELOW THE IMAGE

MODEL 01 - Size: 11' x 7' x 30.6"

MODEL 02 - Size: 5' x 6.3' x 22.6"

MODEL 03 - Size: 6' x 5' x 20"

MODEL 04 - Size: 9' x 6.33' x 34.7"

MODEL 05 - Size: 10' x 6' x 25"

MODEL 06 - Size: 12' x 5' x 20"

MODEL 07 - Size: 8' x 7' x 28"

Our custom sign monument products are made using a nationally approved construction industry standard know as (EIFS) - Exterior Insulation and Finishing.