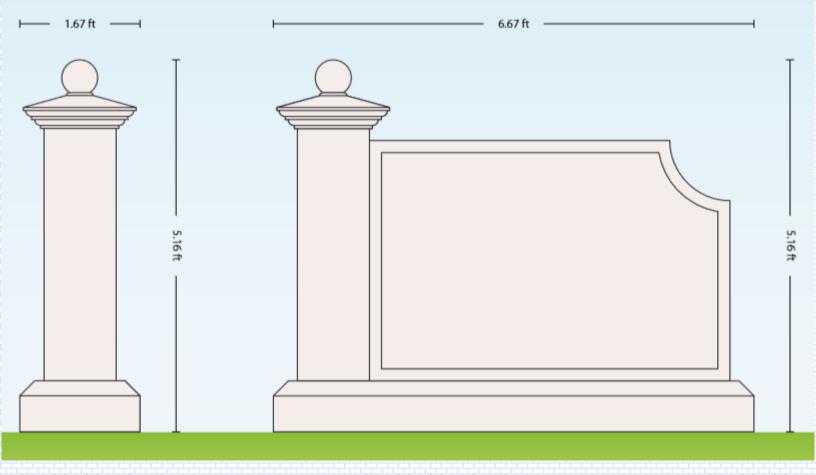

MODEL 28 - Size: 6' x 5' x 13"

MODEL 29 - Size: 11' x 6' x 33"

MODEL 30 - Size: 6.7' x 5.2' x 20"

MODEL 31 - Size: 16.2' x 7' x 28"

Please feel free to contact us for assistance before, during or after the install.