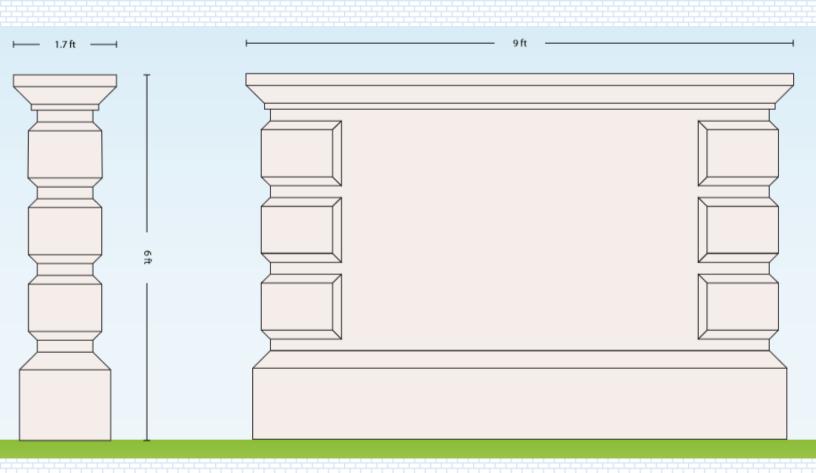

MODEL 08 - Size: 9' x 8' x 27"

MODEL 09 - Size: 10' x 5' x 22.5"

MODEL 11 - Size: 10' x 5' x 16"

Here is a technical diagram and materials guidelines for the fabrication of our custom-made stucco sign monuments: